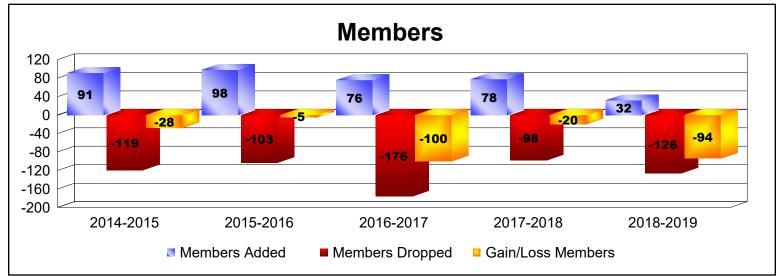

District O 4

As of June 2019 Cumulative

| Year      | New<br>Clubs | Dropped<br>Clubs | Gain/<br>Loss<br>Clubs | New<br>Members | Charter<br>Members | Reinstate<br>Members | Transfer<br>Members | Total<br>Member<br>Added | Total<br>Members<br>Dropped | Gain/<br>Loss<br>Members |
|-----------|--------------|------------------|------------------------|----------------|--------------------|----------------------|---------------------|--------------------------|-----------------------------|--------------------------|
| 2014-2015 | 1            | -1               | 0                      | 65             | 22                 | 1                    | 3                   | 91                       | -119                        | -28                      |
| 2015-2016 | 1            | 0                | 1                      | 76             | 20                 | 2                    | 0                   | 98                       | -103                        | -5                       |
| 2016-2017 | 1            | -5               | -4                     | 50             | 22                 | 1                    | 3                   | 76                       | -176                        | -100                     |
| 2017-2018 | 0            | -1               | -1                     | 71             | 1                  | 0                    | 6                   | 78                       | -98                         | -20                      |
| 2018-2019 | 0            | -3               | -3                     | 27             | 3                  | 2                    | 0                   | 32                       | -126                        | -94                      |
| Average   | 1            | -2               | -1                     | 58             | 14                 | 1                    | 2                   | 75                       | -124                        | -49                      |