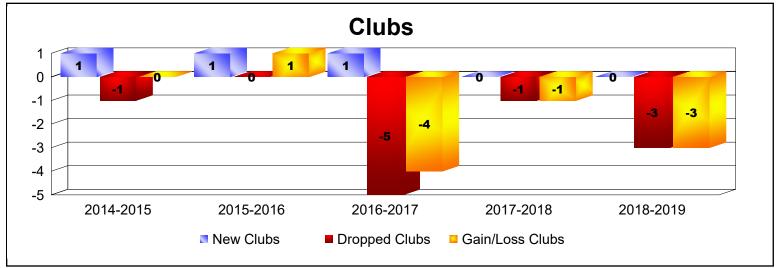

District O 4

As of June 2019 Cumulative

| Year      | New<br>Clubs | Dropped<br>Clubs | Gain/<br>Loss<br>Clubs | New<br>Members | Charter<br>Members | Reinstate<br>Members | Transfer<br>Members | Total<br>Member<br>Added | Total<br>Members<br>Dropped | Gain/<br>Loss<br>Members |
|-----------|--------------|------------------|------------------------|----------------|--------------------|----------------------|---------------------|--------------------------|-----------------------------|--------------------------|
| 2014-2015 | 1            | -1               | 0                      | 65             | 22                 | 1                    | 3                   | 91                       | -119                        | -28                      |
| 2015-2016 | 1            | 0                | 1                      | 76             | 20                 | 2                    | 0                   | 98                       | -103                        | -5                       |
| 2016-2017 | 1            | -5               | -4                     | 50             | 22                 | 1                    | 3                   | 76                       | -176                        | -100                     |
| 2017-2018 | 0            | -1               | -1                     | 71             | 1                  | 0                    | 6                   | 78                       | -98                         | -20                      |
| 2018-2019 | 0            | -3               | -3                     | 27             | 3                  | 2                    | 0                   | 32                       | -126                        | -94                      |
| Average   | 1            | -2               | -1                     | 58             | 14                 | 1                    | 2                   | 75                       | -124                        | -49                      |